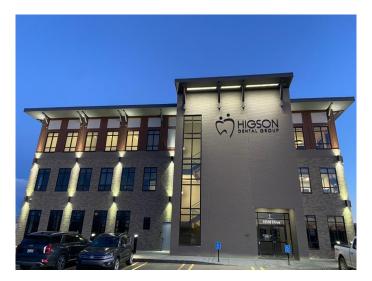

#### \$28

0 Bedroom, 0.00 Bathroom, Commercial on 0.00 Acres

Stone Ridge, Grande Prairie, Alberta

High traffic location situated on 68th avenue on the south side of Grande Prairie, situated directly across from the Eastlink Sports Centre, two High Schools and surrounded by retail, restaurants, hotels and more. This main floor 5,197 square foot energy efficient space, offers plenty of onsite parking and is a must see for any business looking to have a truly profession space for it's clients. This premises can be leased as whole or demised as needed. To View call your Commercial Realtor® today.