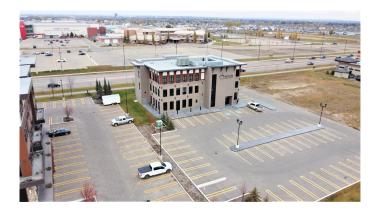

#### \$28

0 Bedroom, 0.00 Bathroom, Commercial on 0.00 Acres

Stone Ridge, Grande Prairie, Alberta

High traffic location situated on 68th avenue on the south side of Grande Prairie, situated directly across from the Eastlink Sports Centre, two High Schools and surrounded by retail, restaurants, hotels and more. This main floor 5,197 square foot energy efficient space, offers plenty of onsite parking and is a must see for any business looking to have a truly profession space for it's clients. This premises can be leased as whole or demised as needed. To View call your Commercial Realtor® today.