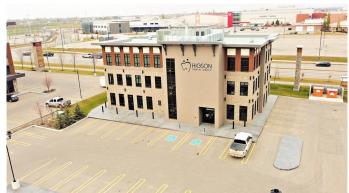

#### \$28

0 Bedroom, 0.00 Bathroom, Commercial on 0.00 Acres

Stone Ridge, Grande Prairie, Alberta

High traffic location situated on 68th avenue on the south side of Grande Prairie, situated directly across from the Eastlink Sports Centre, two High Schools and surrounded by retail, restaurants, hotels and more. This main floor 5,197 square foot energy efficient space, offers plenty of onsite parking and is a must see for any business looking to have a truly profession space for it's clients. This premises can be leased as whole or demised as needed. To View call your Commercial Realtor® today.