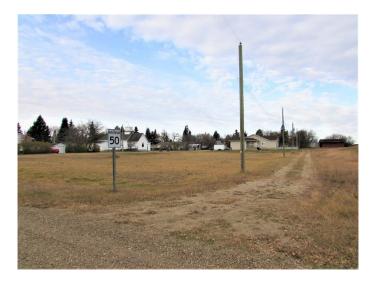

#### \$27,500

0 Bedroom, 0.00 Bathroom, Land on 0.14 Acres

NONE, Kingman, Alberta

Beautiful newly developed lot on the edge of town. This good sized lot is located in the peaceful hamlet of Kingman – home of the K-12 Cornerstone Christian Academy - only 20 minutes to Camrose and in easy commuting distance to Nisku, and South/East Edmonton. This affordable property might be the opportunity you've been waiting for.