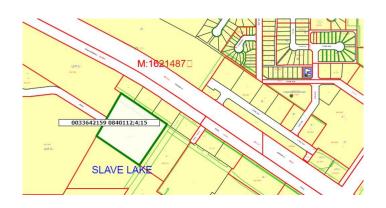

## \$3,262,000

0 Bedroom, 0.00 Bathroom, Land on 7.17 Acres

NONE, Slave Lake, Alberta

Great highway commercial exposure on this approximately 7 acer parcel, next to the Cornerstone Development. This parcel provides 2 services, owner will consider subdividing.

## **Community Information**

Address 901 15 Avenue Sw

Subdivision NONE

City Slave Lake

County Lesser Slave River No. 124, M.D. of

Province Alberta
Postal Code T0G 2A4