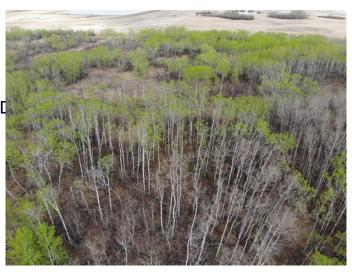

### \$88,000

0 Bedroom, 0.00 Bathroom, Land on 4.18 Acres

NONE, Rural Wainwright No. 61, M.D. of, Alberta

Well treed vacant 4.18 acre lot in new development of Austin Acres. West of Wainwright to RR 73 and south 1 mile on east side of road. Price is subject to GST. LOT #7