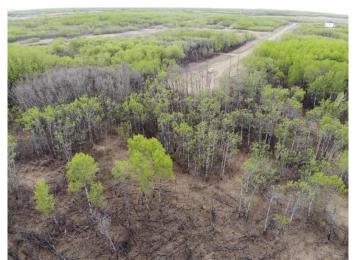

### \$88,000

0 Bedroom, 0.00 Bathroom, Land on 4.18 Acres

NONE, Rural Wainwright No. 61, M.D. of, Alberta

Well treed vacant 4.18 acre lot in new development of Austin Acres. West of Wainwright to RR 73 and south 1 mile on east side of road. Price is subject to GST. LOT #7