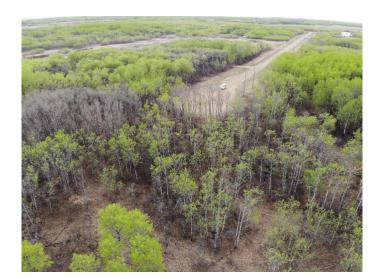

### \$88,000

0 Bedroom, 0.00 Bathroom, Land on 4.18 Acres

NONE, Rural Wainwright No. 61, M.D. of, Alberta

Well treed vacant 4.18 acre lot in new development of Austin Acres. West of Wainwright to RR 73 and south 1 mile on east side of road. Price is subject to GST. LOT #7