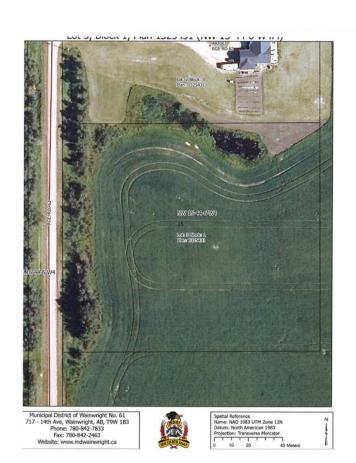

## \$69,900

0 Bedroom, 0.00 Bathroom, Land on 4.99 Acres

NONE, Rural Wainwright No. 61, M.D. of, Alberta

This beautiful parcel is just minutes southeast of town, almost 5 acres to enjoy. Lots 1 & 2 have beautiful homes built on them, so all services are nearby. There are no architectural controls and no known restrictions in place, leaving lots of options and flexibility on build and timeline, so you can proceed at your leisure. This land is a little piece of heaven and offers the best of both worlds: enjoy the benefits of the country, sprawling space and quiet living, gorgeous views, and the convenience of the town nearby. Nice flat plot makes it easy to build, with fenced property. Price is subject to GST. From Wainwright head East on Hwy 14 for 1.6 km, South on Range Road 6-3 for 5.3 kms, cross the railroad tracks - East side of the road (24764820)

#### **Community Information**

Address 442061 Rg Rd 63

Subdivision NONE

City Rural Wainwright No. 61, M.D. of

County Wainwright No. 61, M.D. of

Province Alberta

Postal Code T9W 1T2