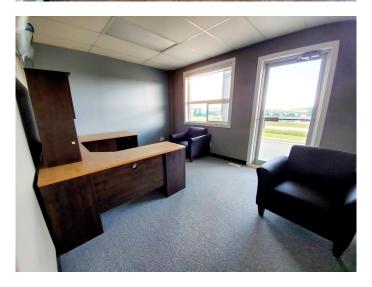

## \$3,400,000

0 Bedroom, 0.00 Bathroom, Commercial on 4.87 Acres

NONE, Whitecourt, Alberta

Thinking about investing in commercial Real Estate, this is the one to look at! This shop is fully leased to a AAA renter for 5 years. Premium shop, metal construction with a total of 13 front offices plus reception, kitchen / lunch room, filing and a board room. Some furnishings available. Two end drive through wash bays and four more pull through bays and two middle bays. Fenced parking at the rear with power. Yard is gravel packed. Located in Woodlands Business Park, beside the Whitecourt Airport. This property is a great investment.