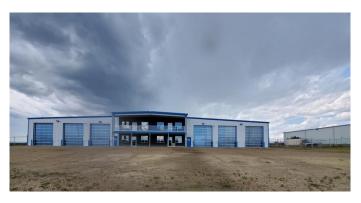

# \$3,400,000 - 594058, 125b Range Road, Whitecourt

MLS® #A1145019

## \$3,400,000

0 Bedroom, 0.00 Bathroom, Commercial on 4.87 Acres

NONE, Whitecourt, Alberta

Thinking about investing in commercial Real Estate, this is the one to look at! This shop is fully leased to a AAA renter for 5 years. Premium shop, metal construction with a total of 13 front offices plus reception, kitchen / lunch room, filing and a board room. Some furnishings available. Two end drive through wash bays and four more pull through bays and two middle bays. Fenced parking at the rear with power. Yard is gravel packed. Located in Woodlands Business Park, beside the Whitecourt Airport. This property is a great investment.