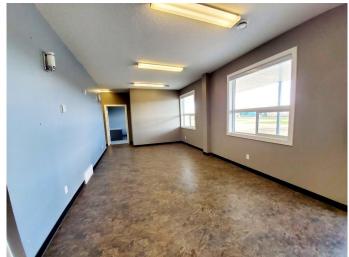

## \$3,400,000

0 Bedroom, 0.00 Bathroom, Commercial on 4.87 Acres

NONE, Whitecourt, Alberta

Thinking about investing in commercial Real Estate, this is the one to look at! This shop is fully leased to a AAA renter for 5 years. Premium shop, metal construction with a total of 13 front offices plus reception, kitchen / lunch room, filing and a board room. Some furnishings available. Two end drive through wash bays and four more pull through bays and two middle bays. Fenced parking at the rear with power. Yard is gravel packed. Located in Woodlands Business Park, beside the Whitecourt Airport. This property is a great investment.