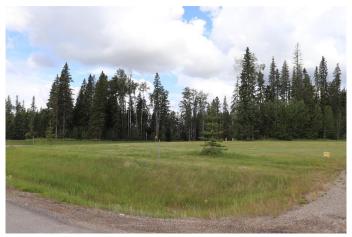

#### \$85,000

0 Bedroom, 0.00 Bathroom, Land on 2.89 Acres

NONE, Rural Yellowhead County, Alberta

Gated Community in a private paved subdivision. The property has underground services to the property line which consists of power, gas, telephone and high speed internet. Each property owner responsible for the well and septic.