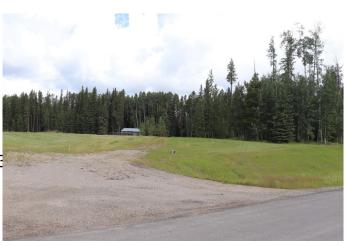

#### \$149,000

0 Bedroom, 0.00 Bathroom, Land on 3.46 Acres

NONE, Rural Yellowhead County, Alberta

Gated Community in a private subdivision located about 2 miles from Edson.
Underground services are to the property line and consists of power, gas, telephone and high speed internet. Property owners are responsible for the well and septic system. Subdivision is paved.