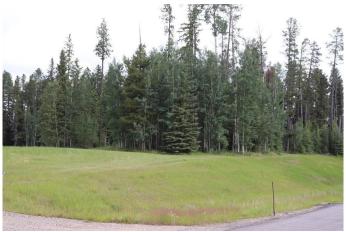

#### \$149,000

0 Bedroom, 0.00 Bathroom, Land on 3.46 Acres

NONE, Rural Yellowhead County, Alberta

Gated Community in a private subdivision located about 2 miles from Edson.
Underground services are to the property line and consists of power, gas, telephone and high speed internet. Property owners are responsible for the well and septic system. Subdivision is paved.