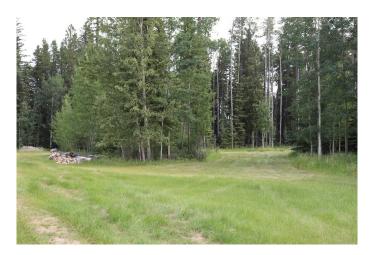

#### \$149,000

0 Bedroom, 0.00 Bathroom, Land on 3.46 Acres

NONE, Rural Yellowhead County, Alberta

Gated Community in a private subdivision located about 2 miles from Edson.
Underground services are to the property line and consists of power, gas, telephone and high speed internet. Property owners are responsible for the well and septic system. Subdivision is paved.