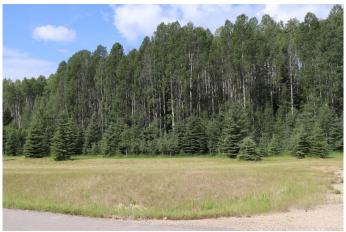

## \$90,000

0 Bedroom, 0.00 Bathroom, Land on 2.89 Acres

NONE, Rural Yellowhead County, Alberta

Gated Community. Private subdivision located about 2 miles east of Edson. Property includes underground services to property line which consists of power, gas, telephone and high speed internet. Property owners are responsible for septic and well.