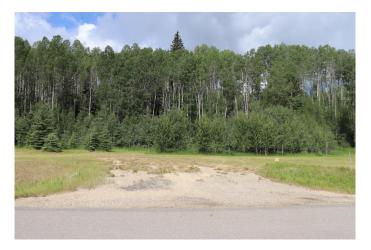

## \$90,000

0 Bedroom, 0.00 Bathroom, Land on 2.89 Acres

NONE, Rural Yellowhead County, Alberta

Gated Community. Private subdivision located about 2 miles east of Edson. Property includes underground services to property line which consists of power, gas, telephone and high speed internet. Property owners are responsible for septic and well.