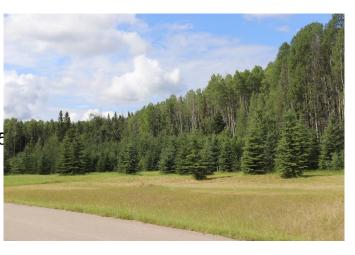

## \$90,000

0 Bedroom, 0.00 Bathroom, Land on 2.89 Acres

NONE, Rural Yellowhead County, Alberta

Gated Community. Private subdivision located about 2 miles east of Edson. Property includes underground services to property line which consists of power, gas, telephone and high speed internet. Property owners are responsible for septic and well.