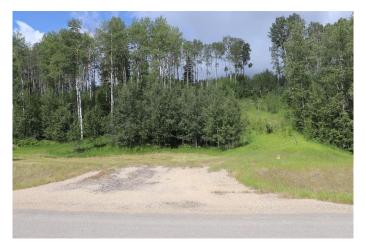

## \$109,000

0 Bedroom, 0.00 Bathroom, Land on 4.10 Acres

NONE, Rural Yellowhead County, Alberta

Private subdivision with paved roads. Gated Community. The lot includes underground services to the property line. This consists of power, gas, telephone and high speed internet. Property owners are responsible for there own well and septic system.