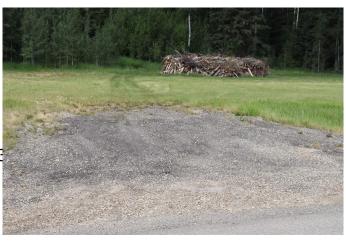

#### \$119,000

0 Bedroom, 0.00 Bathroom, Land on 4.10 Acres

NONE, Rural Yellowhead County, Alberta

Private subdivision located about 2 miles east of Edson. Gated Community. Lot includes underground services to property line and consists of power, gas, telephone line and high speed internet. Property owners are responsible for there own septic and well. Subdivision is paved.