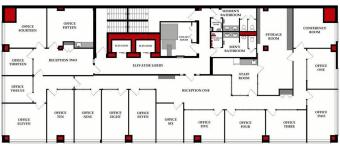

### \$929,000

0 Bedroom, 0.00 Bathroom, Commercial on 0.00 Acres

Downtown West End, Calgary, Alberta

Total 5th Floor In Edinburgh Place â€" Great Possibilities! â€" Location is So Important to Business and Its People. So advantageous, it's situated on the corner of 8th St & 6 Ave SW in the DT â€~s preferable west-end. Forget about cars & parking, the C-Train is a mere block away. The 5th floor encompasses approx. 5,600sqft. Served by two elevators, access is easy. The current layout incl. 14 offices, 2 meeting rooms [one with kitchenette], staff room with kitchen & storage. Having 2 entrances/reception areas supports division of operations if desired. Ample windows provide natural light & views. Two washrooms. Numerous eateries in area. Enjoy Century Gardens Pk. Steps to the Level 15 network & shopping. Stroll the Bow River pathway. Hop across the river to delightful Kensington. As the city moves forward, opportunity is knocking for this low priced, big sqft full floor condo.