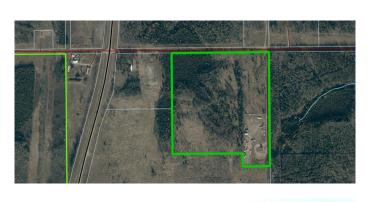

#### \$575,000

0 Bedroom, 0.00 Bathroom, Land on 40.92 Acres

Lac La Biche, Lac La Biche, Alberta

GREAT LOCATION, close to TOWN ! this 40.92 acre parcel located just 3 Km. south of Town and off Highway 36. A great spot to build your own home and enjoy the freedom of acreage living, or to expand your business . Power and gas are at the property line. Also there is a revenue of \$8,000.00 a year from the injection well using almost 7 acres of this property. Seller also has 86 acres connected to this parcel and would be willing to sell as a package!

### **Essential Information**

| MLS® #    | A1116751               |
|-----------|------------------------|
| Price     | \$575,000              |
| Bathrooms | 0.00                   |
| Acres     | 40.92                  |
| Туре      | Land                   |
| Sub-Type  | Residential Land       |
| Style     | Acreage with Residence |
| Status    | Active                 |

### **Community Information**

| Address     | 13545 Twprd. 664    |
|-------------|---------------------|
| Subdivision | Lac La Biche        |
| City        | Lac La Biche        |
| County      | Lac La Biche County |
| Province    | Alberta             |
| Postal Code | T0A 2C0             |