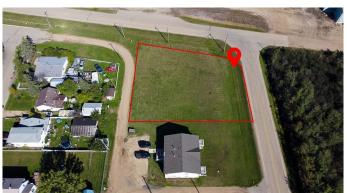

### \$30,000

0 Bedroom, 0.00 Bathroom, Land on 0.38 Acres

NONE, Falher, Alberta

This 1526 sqm lot is zoned for Residential use. Endless possibilities with this empty lot!

### **Essential Information**

MLS® # A1073005 Price \$30,000

Bathrooms 0.00
Acres 0.38
Type Land

Sub-Type Residential Land

Status Active

#### **Community Information**

Address 5 4th Street Se

Subdivision NONE City Falher

County Smoky River No. 130, M.D. o

Province Alberta
Postal Code T0H 1M0