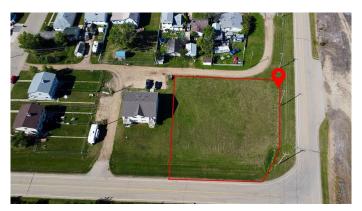

### \$30,000

0 Bedroom, 0.00 Bathroom, Land on 0.38 Acres

NONE, Falher, Alberta

This 1526 sqm lot is zoned for Residential use. Endless possibilities with this empty lot!

### **Essential Information**

MLS® # A1073005 Price \$30,000

Bathrooms 0.00
Acres 0.38
Type Land

Sub-Type Residential Land

Status Active

#### **Community Information**

Address 5 4th Street Se

Subdivision NONE City Falher

County Smoky River No. 130, M.D. o

Province Alberta
Postal Code T0H 1M0