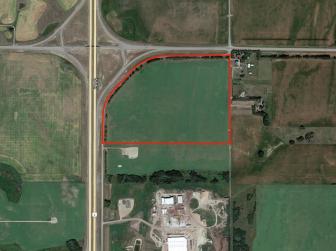

## \$3,500,000

0 Bedroom, 0.00 Bathroom, Land on 87.53 Acres

NONE, Rural Rocky View County, Alberta

A great parcel of land situated on the SE corner of highways # 2 & # 72 approximately 6 miles north of Airdrie . Zoned as agricultural land at this time , there is potential for possible zoning changes down the road. This property is lined with mature trees on two sides and has road access on three sides . Two of these roads are paved . This land has a very gentle slope facing the highway giving it great exposure for motorists and also revealing a decent view of the mountains from all points of the land . The ideas are endless for this land . There is also a 42 acre parcel immediately to the south also for sale. MLS # A1235902

#### **Community Information**

| Address     | # 2 & # 72 Highways     |
|-------------|-------------------------|
| Subdivision | NONE                    |
| City        | Rural Rocky View County |

| County      | Rocky View County |
|-------------|-------------------|
| Province    | Alberta           |
| Postal Code | TOM 0S0           |
|             |                   |