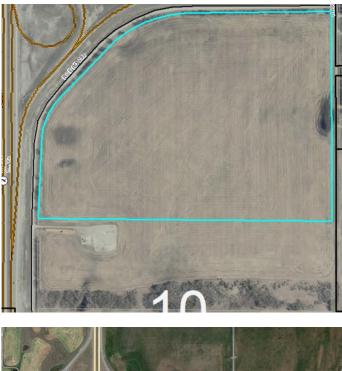

## \$3,500,000

0 Bedroom, 0.00 Bathroom, Land on 87.53 Acres

NONE, Rural Rocky View County, Alberta

A great parcel of land situated on the SE corner of highways # 2 & # 72 approximately 6 miles north of Airdrie . Zoned as agricultural land at this time , there is potential for possible zoning changes down the road. This property is lined with mature trees on two sides and has road access on three sides . Two of these roads are paved . This land has a very gentle slope facing the highway giving it great exposure for motorists and also revealing a decent view of the mountains from all points of the land . The ideas are endless for this land . There is also a 42 acre parcel immediately to the south also for sale. MLS # A1235902

#### **Community Information**

| Address     | # 2 & # 72 Highways     |
|-------------|-------------------------|
| Subdivision | NONE                    |
| City        | Rural Rocky View County |

| County      | Rocky View County |
|-------------|-------------------|
| Province    | Alberta           |
| Postal Code | TOM 0S0           |
|             |                   |