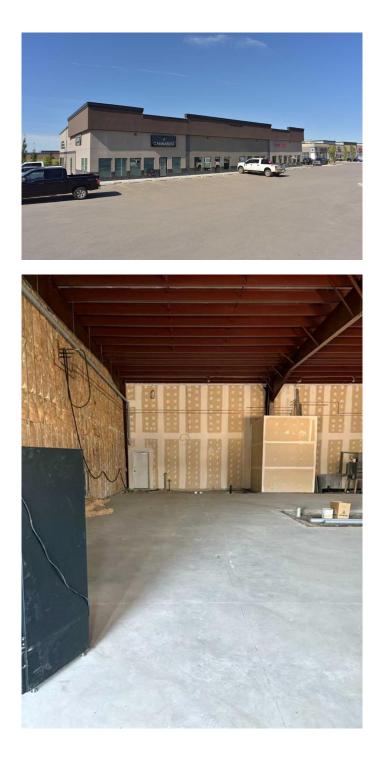

#### \$1

0 Bedroom, 0.00 Bathroom, Commercial on 0.00 Acres

Hawkridge Estates, Penhold, Alberta

Very visible and desirable location on the highway between Red Deer and Penhold. Newer well maintained attractive building with ample ground level parking for customers. Current tenants are Canada Post and a retail Cannabis Store creating strong pedestrian traffic. Building is located adjacent to new commercial center with Tim Horton's, Subway, pharmacy, grocery store, doctor & dentist offices, liquor store, gas station, child care etc. Space suitable for yoga/fitness studio, pub &/or restaurant. Penhold is a growing area located 7 minutes South of Red Deer with a population of approximately 3,854 (2024) and a trading area of 130,000. Current NNN is approximately \$7.60 per sq. ft. Prefer a 5 year lease with escalations to be negotiated. Landlord open to completing improvements for qualified tenant. Property taxes are included in NNN costs. Basic Rent free (Base Rent) for the 1st 6 months of a 5 year lease. This unit can be combined with unit #4 for a total sq. footage of 3,710 sq. ft. Landlord prepared to provide lease and improvement inducements for the right tenant.