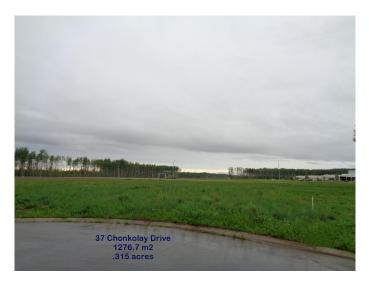

#### \$60,000

0 Bedroom, 0.00 Bathroom, Land on 0.41 Acres

NONE, High Level, Alberta

There is something very enticing about this particular lot. While you have more than enough room to build your 1600+ sq.ft. home on it,,,, why not look at purchasing the one right next to it as well and have close to 1 acre where you will have the opportunity of developing an absolutely spectacular yard site. Located within walking distance of the hospital (as you can see in the background of the pic, as well as walking distance to Tim Horton's & shopping? This really is the perfect location.