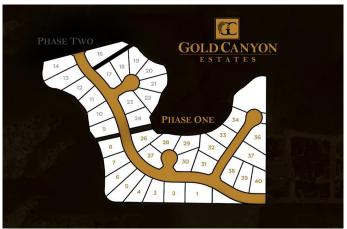

### \$349,000

0 Bedroom, 0.00 Bathroom, Land on 0.34 Acres

Southridge, Lethbridge, Alberta

Going south on Highway 5, turn right into Southridge and go through Sandstone subdivision you will arrive at Gold Canyon Estates. Many lots available in sizes ranging from .33 to .48 acres all with gorgeous views of the mountains and many with coulee and city views. All services include City water, electrical and gas lines to the property line, street lights, sidewalks and paved streets. Everything is ready for you to build your dream home with the builder of your choice.