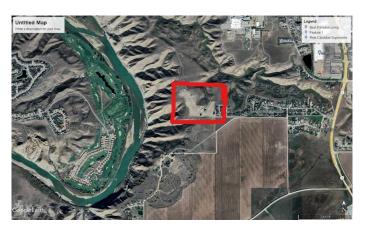

#### \$348,000

0 Bedroom, 0.00 Bathroom, Land on 0.33 Acres

Southridge, Lethbridge, Alberta

Going south on Highway 5, turn right into Southridge and go through Sandstone subdivision you will arrive at Gold Canyon Estates. Many lots available in sizes ranging from .33 to .48 acres all with gorgeous views of the mountains and many with coulee and city views. All services include City water, electrical and gas lines to the property line, street lights, sidewalks and paved streets. Everything is ready for you to build your dream home with the builder of your choice.