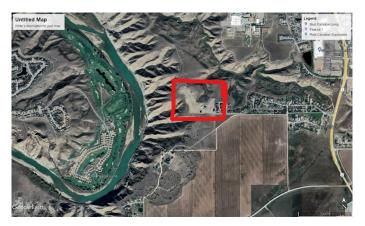

### \$345,000

0 Bedroom, 0.00 Bathroom, Land on 0.33 Acres

Southridge, Lethbridge, Alberta

Going south on Highway 5, turn right into Southridge and go through Sandstone subdivision you will arrive at Gold Canyon Estates. Many lots available in sizes ranging from .33 to .48 acres all with gorgeous views of the mountains and many with coulee and city views. All services include City water, electrical and gas lines to the property line, street lights, sidewalks and paved streets. Everything is ready for you to build your dream home with the builder of your choice.

#### **Amenities**

Utilities Electricity at Lot Line, Water At Lot Line, Natural Gas at Lot Line, Sewer

Available

#### **Exterior**

Lot Description No Neighbours Behind, Street Lighting