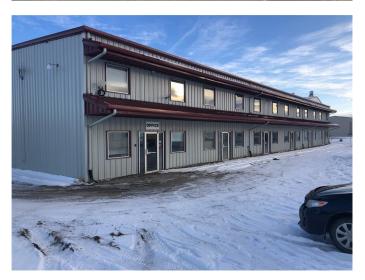

## \$2,100,000

0 Bedroom, 0.00 Bathroom, Commercial on 2.16 Acres

Abilds Industrial Park, Rural Foothills County, Alberta

INVESTMENT OPPORTUNITY ......FULLY LEASED 12,000 SQ FT STEEL FRAME SHOP on 2.16 ACRES AVAILABLE FOR SALE . Property features CLEAR SPAN STEEL STRUCTURE BUILDING of 150' X 80' with 20 FT + CEILING / 3PH w/800 AMP /6 @ 14' X 14 ' OVERHEAD DOORS/ 4 @ 2pc washrooms / YARD is fully gravelled with SECURITY Chain link FENCE and YARD LIGHT /MAIN floor office of 760 sq ft PLUS MEZZANINE office of 830 sq ft with kitchenette with BIG WEST MOUNTAIN VIEWS /NO BUSINESS TAXES and LOW PROPERTY TAXES / LOCATED north of Cargill Foods with good access onto #2 HWY via Aldersyde or 498 th Ave OVERPASSES.